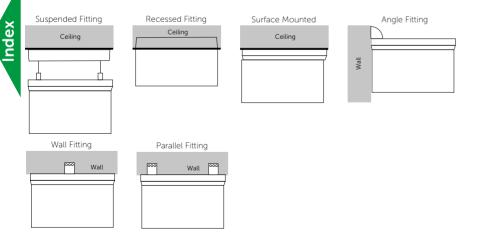

### LED Emergency 6 in 1 Exit Blade

Surface / Suspended / Recessed / Wall / Parallel / Angled Mounting

The Spectrum 6 in 1 Exit Blade is a product unique to BELL. This product has the ability to be displayed in 6 different ways, so therefore is one of the most cost-effective, complete products on the market.