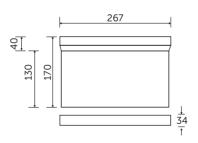

**BELL**lighting

**Product** 

### LED Emergency 6 in 1 Exit Blade

Surface / Suspended / Recessed / Wall / Parallel / Angled Mounting

The Spectrum 6 in 1 Exit Blade is a product unique to BELL. This product has the ability to be displayed in 6 different ways, so therefore is one of the most cost-effective, complete products on the market.