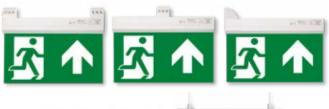

### LED Emergency 6 in 1 Exit Blade

Surface / Suspended / Recessed / Wall / Parallel / Angled Mounting

The Spectrum 6 in 1 Exit Blade is a product unique to BELL. This product has the ability to be displayed in 6 different ways, so therefore is one of the most cost-effective, complete products on the market.

## LED Emergency 6 in 1 Exit Blade

Legend Options

09067 New (ISO) Legend Reversible Left & Right

09068 (ISO) New Legend Down

| Technical Specification |               |  |  |  |
|-------------------------|---------------|--|--|--|
| Construction            | Polycarbonate |  |  |  |
| LED Chip                | Samsung       |  |  |  |
| IP Rating               | IP20          |  |  |  |
| Operating Temp          | 0°C to +35°C  |  |  |  |
| Input Voltage           | 220 - 240V    |  |  |  |
| Power Factor            | > 0.9         |  |  |  |
| Battery                 | LiFeP04       |  |  |  |

| Code    | W | Description                                                    | Viewing<br>Distance | Temp  | Hours |
|---------|---|----------------------------------------------------------------|---------------------|-------|-------|
| 09066V2 | 2 | LED Emergency 6 in 1 Exit Blade. Including New (ISO) Up Legend | 25M                 | 6500K | 30000 |
| 09067   | - | New (ISO) Legend Reversible Left & Right                       | -                   | _     | -     |
| 09068   | _ | New (ISO) Legend Down                                          | _                   | _     | _     |